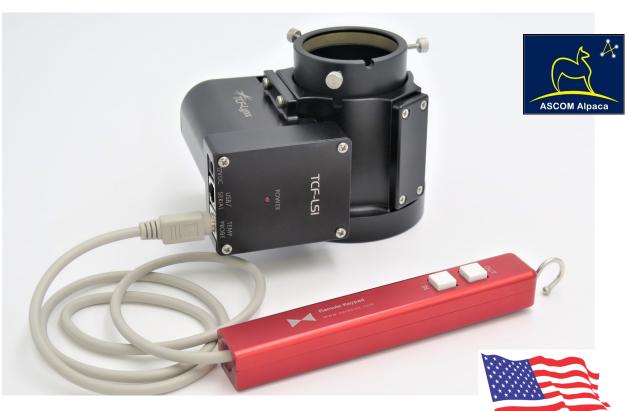

## The Optec Classic keeps getting better

Optec's TCF-S LSI 2" and 3" feature Optec's robust Crayford-style focuser with fully integrated electronics, no external controller required. The 2" model features 0.6 inches of travel with 2.2 micron steps while the 3" model features 1.0 inches of travel with 2.5 micron steps. Both feature temperature compensation and support external temperature probes. The Optec FocusLynx driver stack enables support for ASCOM, Alpaca, X2 and INDI programs over the integrated serial port. (Shown with optional IN/OUT keypad)