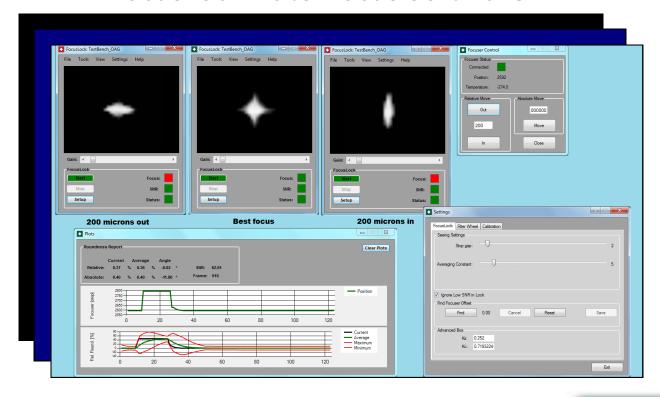

## **Introducing a New Way to Auto-Focus**

FocusLock is based upon SharpLock technology developed by Innovations Foresight, LLC and is covered under U.S. utility patent #14470935.

Titled "Closed-Loop System for Auto-Focusing in Photography and a Method of Use Thereof", Optec has licensed this technology to develop FocusLock auto-focus software.

## Try it Free Today!

Combined with your ONAG On-Axis Guider or the new Lacerta for Lodestar add-on for Off-Axis Guiders, FocusLock provides the fastest auto-focus and only continuous closed-loop focus system available for astro-imagers.

Free Download 60-day Trial