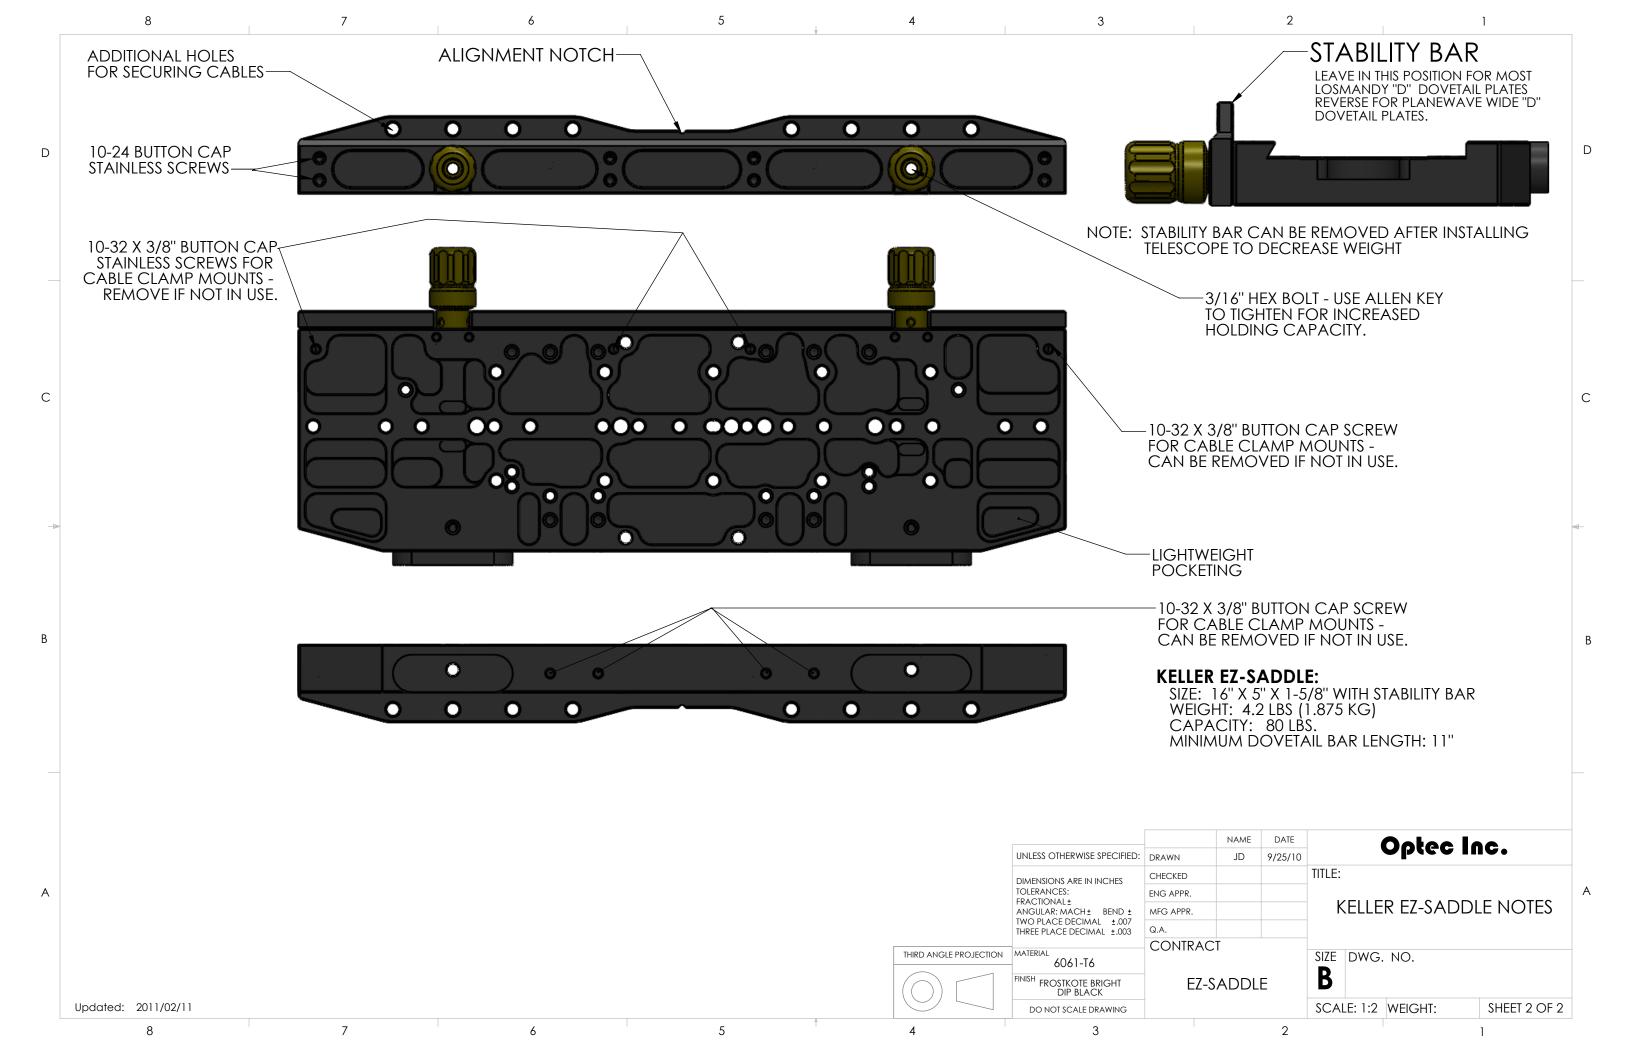

## STOCK NO. 19235-A200

KELLER EZ-SADDLE

1/8" HEX KEY (to fit 10-32 Button Screws)

|                        |                                                                                                                                           |           | NAME | DATE       | Optec Inc.                      |  |
|------------------------|-------------------------------------------------------------------------------------------------------------------------------------------|-----------|------|------------|---------------------------------|--|
|                        | UNLESS OTHERWISE SPECIFIED:                                                                                                               | DRAWN     | JD   | 09/25/2010 | opiec inc.                      |  |
|                        | DIMENSIONS ARE IN INCHES TOLERANCES: FRACTIONAL± ANGULAR: MACH± BEND± TWO PLACE DECIMAL ±.007 THREE PLACE DECIMAL ±.003  MATERIAL 6061-T6 | CHECKED   |      |            | KELLER EZ-SADDLE NOTES          |  |
|                        |                                                                                                                                           | ENG APPR. |      |            |                                 |  |
|                        |                                                                                                                                           | MFG APPR. |      |            |                                 |  |
|                        |                                                                                                                                           | Q.A.      |      |            |                                 |  |
| THIRD ANGLE PROJECTION |                                                                                                                                           | CONTRACT  |      |            | CITE DWG NG                     |  |
| IHIRD ANGLE PROJECTION |                                                                                                                                           |           |      |            | SIZE DWG. NO.                   |  |
|                        | FINISH SEE NOTES                                                                                                                          | ez-saddle |      |            | В                               |  |
|                        | DO NOT SCALE DRAWING                                                                                                                      |           |      |            | SCALE: 2:3 WEIGHT: SHEET 1 OF 2 |  |
| 4                      | 2                                                                                                                                         |           |      | ^          | 1                               |  |