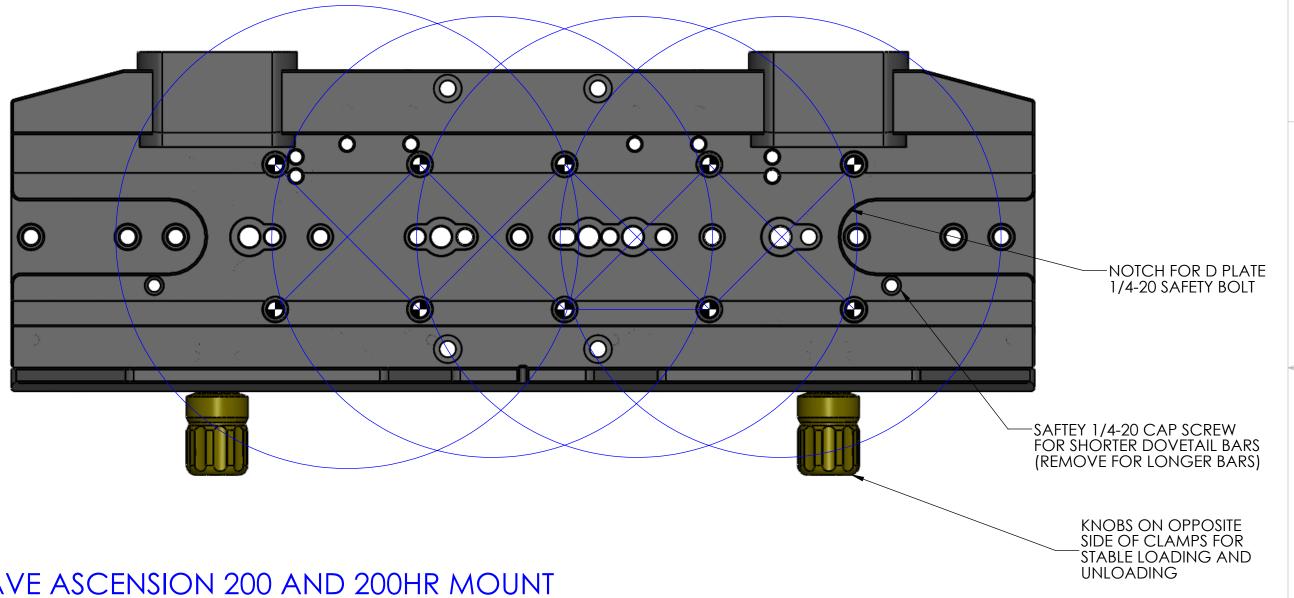

## STOCK NO. 19235-A200

KELLER EZ-SADDLE

## PLANEWAVE ASCENSION 200 AND 200HR MOUNT FOUR 4-HOLE LOCATIONS AVAILABLE

BOLT KIT INCLUDES: FOUR (4) 1/4"-20 X 1" SHCS TWO (2) CLEAT STYLE MOUNTS

TOOL KIT INCLUDES:

3/16" HEX KEY (to fit 1/4"-20 Socket Bolts)

1/8" HEX KEY (to fit 10-32 Button Screws)

|                        |                                                                                                                                           |           | NAME | DATE       | Optec Inc.                      |  |
|------------------------|-------------------------------------------------------------------------------------------------------------------------------------------|-----------|------|------------|---------------------------------|--|
|                        | UNLESS OTHERWISE SPECIFIED:                                                                                                               | DRAWN     | JD   | 09/25/2010 | opiec inc.                      |  |
|                        | DIMENSIONS ARE IN INCHES TOLERANCES: FRACTIONAL± ANGULAR: MACH± BEND± TWO PLACE DECIMAL ±.007 THREE PLACE DECIMAL ±.003  MATERIAL 6061-T6 | CHECKED   |      |            | KELLER EZ-SADDLE NOTES          |  |
|                        |                                                                                                                                           | ENG APPR. |      |            |                                 |  |
|                        |                                                                                                                                           | MFG APPR. |      |            |                                 |  |
|                        |                                                                                                                                           | Q.A.      |      |            |                                 |  |
| THIRD ANGLE PROJECTION |                                                                                                                                           | CONTRACT  |      |            | CITE DWG NG                     |  |
| IHIRD ANGLE PROJECTION |                                                                                                                                           |           |      |            | SIZE DWG. NO.                   |  |
|                        | FINISH SEE NOTES                                                                                                                          | ez-saddle |      |            | В                               |  |
|                        | DO NOT SCALE DRAWING                                                                                                                      |           |      |            | SCALE: 2:3 WEIGHT: SHEET 1 OF 2 |  |
| 4                      | 2                                                                                                                                         |           |      | ^          | 1                               |  |